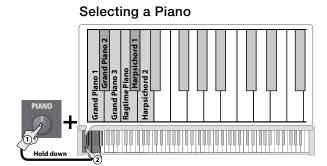

res a wireless LAN access point that supports WPS.

#### Real grand piano touch and sound.

Offering quality sound and playing touch that far exceeds other instruments in its class, the F-20 delivers solid performance that will carry your child through many years of musical development. The Ivory Feel-G Keyboard with Escapement inherits the functions, appearance, and texture of keyboards found in our flagship instruments, providing an authentic grand piano touch for building fundamental playing techniques quickly and efficiently. The famous SuperNATURAL Piano sound engine—also derived from Roland's top-line models—allows students to develop their skills with the rich tone and expressiveness of a world-class acoustic grand.



IVORY FEELG

SuperNATURAL Piano









### Selecting a sound





#### Selecting other sounds



#### Layering two sounds (duel)

By pressing two TONE buttons simultaneously, you can layer two sounds.



#### Switching sound (split)

| Switching the left sound  | While pressing the [SPLIT] button, hold down one of the TONE buttons, and press a key. |  |
|---------------------------|----------------------------------------------------------------------------------------|--|
| Switching the right sound | Use the same operation as in "Selecting a Sound," above.                               |  |

### Play along with the band.

With its onboard Rhythm feature, the F-20 allows you to experience music with a beautiful backing ensemble, so they can have fun and develop their timing skills at the same time. This amazing piano automatically accompanies your p