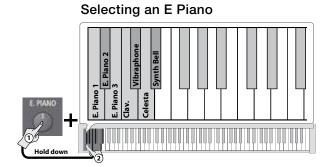

s a wireless LAN access point that supports WPS.

#### Real grand piano touch and sound.

Offering quality sound and playing touch that far exceeds other instruments in its class, the F-20 delivers solid performance that will carry your child through many years of musical development. The Ivory Feel-G Keyboard with Escapement inherits the functions, appearance, and texture of keyboards found in our flagship instruments, providing an authentic grand piano touch for building fundamental playing techniques quickly and efficiently. The famous SuperNATURAL Piano sound engine—also derived from Roland's top-line models—allows students to develop their skills with the rich tone and expressiveness of a world-class acoustic grand.



IVORY FEELG

SuperNATURAL Piano









### Selecting a sound





#### Selecting other sounds



#### Layering two sounds (duel)

By pressing two TONE buttons simultaneously, you can layer two sounds.



#### Switching sound (split)

| Switching the left sound  | While pressing the [SPLIT] button, hold down one of the TONE buttons, and press a key. |  |
|---------------------------|----------------------------------------------------------------------------------------|--|
| Switching the right sound | Use the same operation as in "Selecting a Sound," above.                               |  |

### Play along with the band.

With its onboard Rhythm feature, the F-20 allows you to experience music with a beautiful backing ensemble, so they can have fun and develop their timing skills at the same time. This amazing piano automatically accompanies your pla