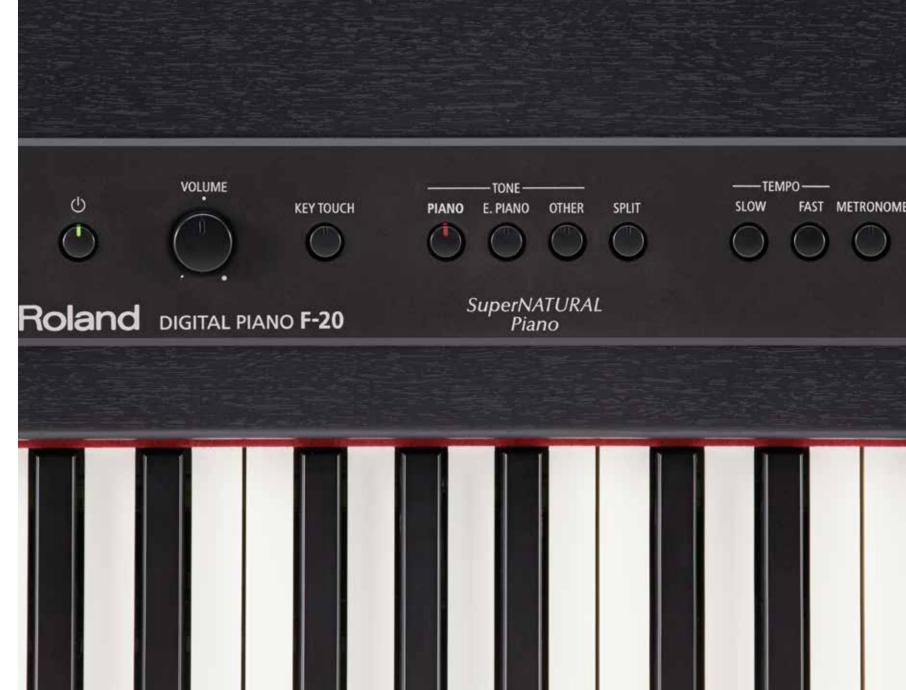

### Selecting a sound

#### Selecting other sounds

#### Layering two sounds (duel)

By pressing two TONE buttons simultaneously, you can layer two sounds.

#### Switching sound (split)

| Switching the left sound  | While pressing the [SPLIT] button, hold down one of the TONE buttons, and press a key. |  |
|---------------------------|----------------------------------------------------------------------------------------|--|
| Switching the right sound | Use the same operation as in "Selecting a Sound," above.                               |  |