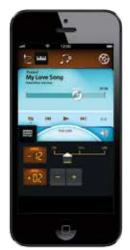

#### Learn to read music the fun way.

The interactive Flash Card music game builds your listening and reading skills.

Use Contents Browser to quickly navigate the onboard sounds, songs, and rhythms on your F-20 piano.

## PIANO PARTNER APP Download app for your iPad.

\*Sold separately. Requires a wireless LAN access point that supports WPS.