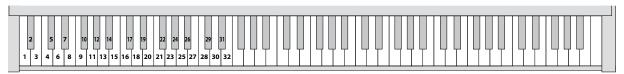

### **Rhythm List**

| No. | Rhythm name |  |
|-----|-------------|--|
| 1   | 8-Beat      |  |
| 2   | 16-Beat     |  |
| 3   | Triplet     |  |
| 4   | Shuffle     |  |
| 5   | Ballad 1    |  |
| 6   | Ballad 2    |  |
| 7   | Blues       |  |
| 8   | Country 1   |  |

| No. | Rhythm name   |  |  |  |
|-----|---------------|--|--|--|
| 9   | Country 2     |  |  |  |
| 10  | Gospel 1      |  |  |  |
| 11  | Gospel 2      |  |  |  |
| 12  | Swing 1       |  |  |  |
| 13  | Swing 2       |  |  |  |
| 14  | Brush Swing 1 |  |  |  |
| 15  | Brush Swing 2 |  |  |  |
| 16  | 5-Beat Swing  |  |  |  |

| No. | Rhythm name |  |
|-----|-------------|--|
| 17  | Waltz       |  |
| 18  | Jazz Waltz  |  |
| 19  | Hand Clap   |  |
| 20  | Ragtime     |  |
| 21  | Bossa Nova  |  |
| 22  | Samba       |  |
| 23  | Rumba       |  |
| 24  | Mambo       |  |
|     | •           |  |

| No. | Rhythm name |
|-----|-------------|
| 25  | Beguine     |
| 26  | Salsa       |
| 27  | ChaCha      |
| 28  | Tango       |
| 29  | March 4/4   |
| 30  | March 6/8   |
| 31  | Disco       |
| 32  | Rock'n'roll |