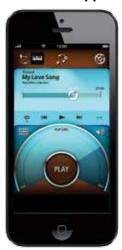

#### Play along with your favorite songs.

Import songs from your mobile device to **wirelessly** play them back through your F-20 piano while you play along. You can also choose and practice songs for learning and entertaining.

Enhance daily practice with playback options like speed and pitch control, or repeat a specific section of a song.

Roland Wireless Connect allows you to Connect a Roland WNA1100-RL Wireless USB Adaptor\* to wirelessly enable your F-20.

#### AIR PERFORMER APP Download app for your iPhone, iPad, or iPod touch.

<sup>\*</sup>Sold separately. Requires a wireless LAN access point that supports WPS.