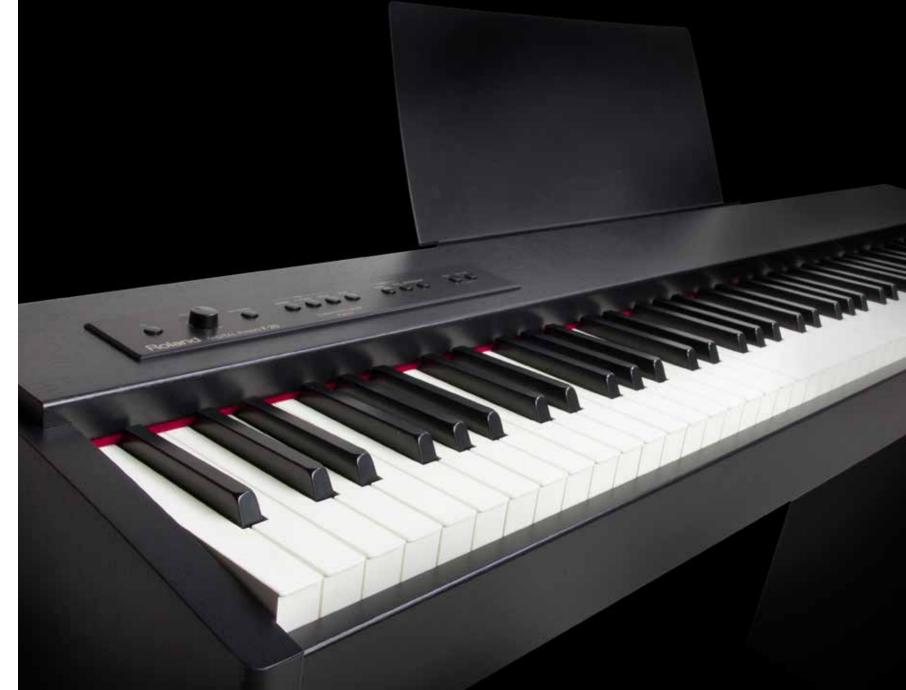

#### Real grand piano touch and sound.

Offering quality sound and playing touch that far exceeds other instruments in its class, the F-20 delivers solid performance that will carry your child through many years of musical development. The Ivory Feel-G Keyboard with Escapement inherits the functions, appearance, and texture of keyboards found in our flagship instruments, providing an authentic grand piano touch for building fundamental playing techniques quickly and efficiently. The famous SuperNATURAL Piano sound engine—also derived from Roland's top-line models—allows students to develop their skills with the rich tone and expressiveness of a world-class acoustic grand.

IVORY FEELG

SuperNATURAL Piano