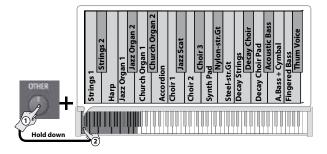

hat supports WPS.

#### Real grand piano touch and sound.

Offering quality sound and playing touch that far exceeds other instruments in its class, the F-20 delivers solid performance that will carry your child through many years of musical development. The Ivory Feel-G Keyboard with Escapement inherits the functions, appearance, and texture of keyboards found in our flagship instruments, providing an authentic grand piano touch for building fundamental playing techniques quickly and efficiently. The famous SuperNATURAL Piano sound engine—also derived from Roland's top-line models—allows students to develop their skills with the rich tone and expressiveness of a world-class acoustic grand.



IVORY FEELG

SuperNATURAL Piano









### Selecting a sound





#### Selecting other sounds



#### Layering two sounds (duel)

By pressing two TONE buttons simultaneously, you can layer two sounds.



#### Switching sound (split)

| Switching the left sound  | While pressing the [SPLIT] button, hold down one of the TONE buttons, and press a key. |  |
|---------------------------|----------------------------------------------------------------------------------------|--|
| Switching the right sound | Use the same operation as in "Selecting a Sound," above.                               |  |

### Play along with the band.

With its onboard Rhythm feature, the F-20 allows you to experience music with a beautiful backing ensemble, so they can have fun and develop their timing skills at the same time. This amazing piano automatically accompanies your playing, intelligently following w