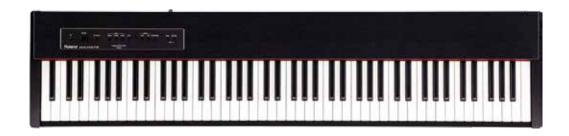

Download app for your iPad.













\*Sold separately. Requires a wireless LAN access point that supports WPS.

#### Real grand piano touch and sound.

Offering quality sound and playing touch that far exceeds other instruments in its class, the F-20 delivers solid performance that will carry your child through many years of musical development. The Ivory Feel-G Keyboard with Escapement inherits the functions, appearance, and texture of keyboards found in our flagship instruments, providing an authentic grand piano touch for building fundamental playing techniques quickly and efficiently. The famous SuperNATURAL Piano sound engine—also derived from Roland's top-line models—allows students to develop their skills with the rich tone and expressiveness of a world-class acoustic grand.



IVORY FEELG

SuperNATURAL Piano









### Selecting a sound





#### Selecting other sounds



#### Layering two sounds (duel)

By pressing two TONE buttons simultaneously, you can layer two sounds.



#### Switching sound (split)

| Switching the left sound  | While pressing the [SPLIT] button, hold down one of the TONE buttons, and press a key. |  |
|---------------------------|----------------------------------------------------------------------------------------|--|
| Switching the right sound | Use the same operation as in "Selecting a Sound," above.                               |  |

### Play along with the band.

With its onboard Rhythm feature, the F-20 allows you to experience music with a beautiful backing ensemble, so they can have fun and develop their timing skills at