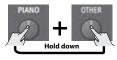

#### Layering two sounds (duel)

By pressing two TONE buttons simultaneously, you can layer two sounds.