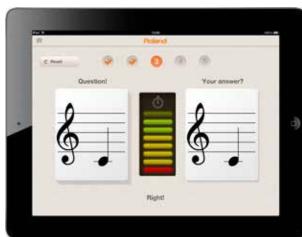

Learn to read music the fun way.

Free Piano Partner iPad\* app offers Flash Card to develop basic reading and listening skills.

Real grand piano touch and sound.

Play along with the band.

Choose a rhythm and the F-20 will create the band.

#### Learn to read music the fun way.

The interactive Flash Card music game builds your listening and reading skills.

Use Contents Browser to quickly navigate the onboard sounds, songs, and rhythms on your F-20 piano.