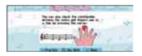

#### Visual Lesson

From three courses, you can select the one that suits your level. As you play, the keys you press are displayed onscreen and in real time as musical notation. When you finish playing, your grade for note accuracy and rhythm is displayed. You can pinpoint, with your eyes and ears, just where you need to improve, and have fun as you improve your skills.