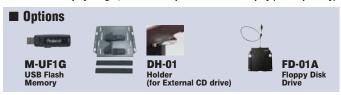

# HPi-7S/HPi-6S Digital Piano

- Extra wide, easy-to-read color LCD display enhances Roland's unique DigiScore notation
- 88-key stereo multi-sampled grand piano sound and a 4-speaker sound system
- PHA II (Progressive Hammer-Action II) "Ivory Feel" (HPi-7S) keyboard with Escapement
- Newly designed cabinet with front legs for a stable and stylish piano look
- "Visual Lesson" feature for interactive practice acts, always available, music tutor
- A wider variety of educational games, including Roland's acclaimed "Wonderland," for fun and interactivity in the learning environment
- DoReMi course provides friendly sight-reading and fingering lessons for beginners
- Audio song playback in any key for play-along fun: .WAV file from a USB memory key or audio CD with optional USB-CD drive
- HPi-7S supports VIMA TUNES™, allowing slideshows and lyrics to be displayed on an external monitor

funk. Combining Microjazz's music with the Visual Lesson features of DigiScore, you can add an exciting interactive dimension to practice and performance.

\*To display images, the HPi-7S requires an external display (sold separately).