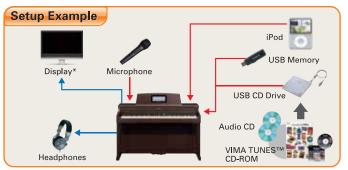

# HPi-7S/HPi-6S Digital Piano

- Extra wide, easy-to-read color LCD display enhances Roland's unique DigiScore notation
- 88-key stereo multi-sampled grand piano sound and a 4-speaker sound system
- PHA II (Progressive Hammer-Action II) "Ivory Feel" (HPi-7S) keyboard with Escapement
- Newly designed cabinet with front legs for a stable and stylish piano look
- "Visual Lesson" feature for interactive practice acts, always available, music tutor
- A wider variety of educational games, including Roland's acclaimed "Wonderland," for fun and interactivity in the learning environment
- DoReMi course provides friendly sight-reading and fingering lessons for beginners
- Audio song playback in any key for play-along fun: .WAV file from a USB memory key or audio CD with optional USB-CD drive
- HPi-7S supports VIMA TUNES™, allowing slideshows and lyrics to be displayed on an external monitor

funk. Combining Microjazz's music with the Visual Lesson features of DigiScore, you can add an exciting interactive dimension to practice and performance.

\*To display images, the HPi-7S requires an external display (sold separately).