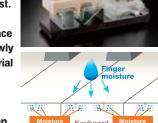

#### Supreme Keyboard Feel & Action

The HPi-7S features Roland's acclaimed PHA II "Ivory Feel" keyboard with Escapement. This amazing keyboard technology reproduces the

real surface feel of ivory acoustic piano keys providing a familiar stability and comfort to the pianist. The white keys have a two-piece structure which reduces the surface 'click' noise when playing. The newly developed keyboard surface material is designed to absorb moisture, ensuring a secure, slip-proof feel that your fingers will love. The authentic coloration can also been seen on the side of the white keys.