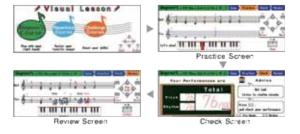

#### Interactive Learning

Built into the HPi series are Roland's top interactive educational tools: DigiScore, Visual Lesson, DoReMi, and Wonderland. The extra-wide DigiScore LCD screen is built into the music rest for easy viewing. It displays the notation, complete with a "bouncing ball" and automatic page turning. The Visual Lesson feature acts as your personal interactive music tutor, with three courses, while Wonderland and DoReMi course are as fun to use as games.

#### Visual Lesson

From three courses, you can select the one that suits your level. As you play, the keys you press are displayed onscreen and in real time as musical notation. When you finish playing, your grade for note accuracy and rhythm is displayed. You can pinpoint, with your eyes and ears, just where you need to improve, and have fun as you improve your skills.