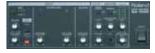

## **Stage Amplifier**



## Optimized for Organ

Organists will love the clean, clear sound of the SA-1000. And not just at home, the SA-1000 can easily travel from room to room, venue to venue. It's perfectly suited for a wide range of venues and events, from parties and special occasions to recitals and concerts in halls from small to large.

# Expand Your Sound with a Single Touch: Organ Enhance

If you want to impress your audience with a grand, climatic sound, just press the Organ Enhance button. As soon as Organ Enhance is active, a vigorous mid- and low-frequency enhancement occurs, while crystal highs remain



#### ■ Top Panel



#### ■ Rear Panel



### Feedback Eliminator

The built-in Antifeedback function automatically cancels unpleasant howling. Thanks to this show-saving feature, the SA-1000 can be placed in once-problematic locations, such as behind the player, providing both onstage monitoring for the performer and audio projection to the audience.



## Double Your Power with Stereo Link

The SA-1000 is equipped with Stereo Link, a useful feature that allows two SA-1000s to be cascaded into a PA system for small-scale performances and concerts. With Stereo Link, both SA-1000s combine for a total of 700 watts of power.