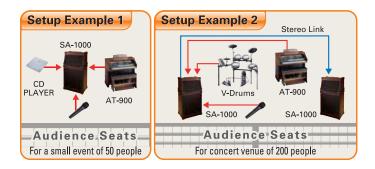

## Double Your Power with Stereo Link

The SA-1000 is equipped with Stereo Link, a useful feature that allows two SA-1000s to be cascaded into a PA system for small-scale performances and concerts. With Stereo Link, both SA-1000s combine for a total of 700 watts of power.