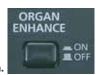

## **Stage Amplifier**



## Optimized for Organ

Organists will love the clean, clear sound of the SA-1000. And not just at home, the SA-1000 can easily travel from room to room, venue to venue. It's perfectly suited for a wide range of venues and events, from parties and special occasions to recitals and concerts in halls from small to large.

# Expand Your Sound with a Single Touch: Organ Enhance

If you want to impress your audience with a grand, climatic sound, just press the Organ Enhance button. As soon as Organ Enhance is active, a vigorous mid- and low-frequency enhancement occurs, while crystal highs remain



#### ■ Top Panel



#### ■ Rear Panel



### Feedback Eliminator

The built-in Antifeedback function automatically cancels unpleasant howling. Thanks to this show-saving feature, the SA-1000 can be placed in once-problematic locations, such as behind the player, providing both onstage monitoring for the performer and audio projection to the audience.



## Double Your Power with Stereo Link

The SA-1000 is equipped with Stereo Link, a useful feature that allows two SA-1000s to be cascaded into a PA system for small-scale performances and concerts. With Stereo Link, both SA-1000s combine for a total of 700 watts of power.