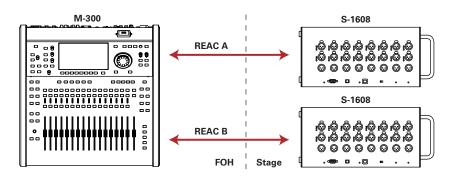

## M300-STD

44x26 Digital Mixing System

This configuration is a rock solid standard configuration delivering ability to pull from 44 inputs and send to up to 26 outputs if needed. The system consists of the M-300 32-Channel V-Mixer and two S-1608 Digital Snake heads.

## Package includes:

- M-300 V-Mixer
- 2 x S-1608 Digital Snake

## Main Features:

- 32 channels of digital mixing
- 44 x 26 digital audio I/O and transport
- Remotely placed and controlled I/O across two snake heads of 16x8
- Full control of digital snake preamps from V-Mixer interface as well as PC/Mac