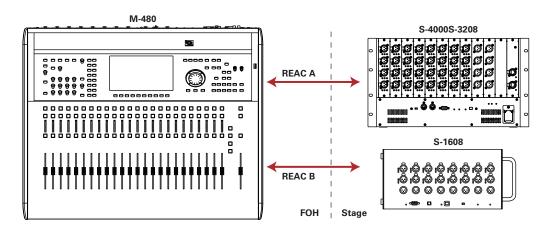

## M480-EXP

58x26 Digital Mixing System

When needing a higher input channel count, this configuration is the one to start with with 58 inputs and up to 26 independent outputs. This system consists of the M-480 48-Channel V-Mixer and the S-3208 and S-1608 Digital Snake heads.

## Package includes:

- M-480 V-Mixer
- · S-4000S-3208 Digital Snake
- S-1608 Digital Snake

## Main Features:

- 60 channels of digital mixing (48Ch plus 6 stereo returns)
- 58 x 26 digital audio I/O and transport
- Remotely placed and controlled I/O across two snake heads (32x8 and 16x8)
- Full control of digital snake preamps from V-Mixer interface as well as PC/Mac