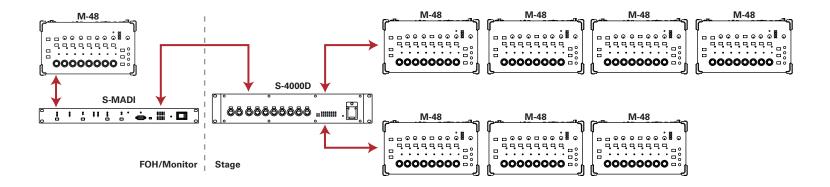

## M48-PM8

Personal Mixing for Eight (MADI System)

This system enables the connection of eight M48 Personal Mixers to any MADI-based digital console. Connect one of the M-48's directly to the 5-MADI and use as the Engineer's Monitor that instantly clones any selected M-48 on stage. Control setup and confirmation via PC or Mac-based software. Package consists of eight M-48 Personal Mixers, a S-4000D Splitter and Power Distributor, and the 5-MADI REAC MADI Bridge.

## Package includes:

- S-MADI REAC Bridge
- 8 x M-48 Personal Mixer
- S-4000D Splitter & Distributor

## **Main Features:**

- Personal mixing solution for MADI-based consoles
- Eight M-48 Personal Mixers included along with the distribution/power hub
- Connect an M-48 to the powered REAC port on the MADI bridge to instantly clone any of selected onstage units
- · Setup and configuration controlled via PC or Mac