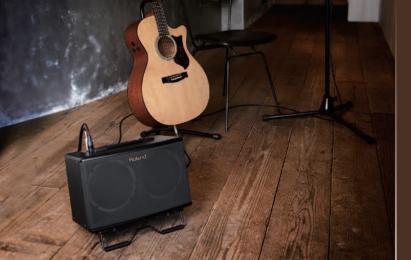

## Natural tone, ready to travel.

With a wide range of easy-to-transport models to choose from, you can select the ideal AC-series amp to suit your style and performance needs. The new AC-40 delivers ample power for typical live performance venues, yet is extremely compact and lightweight. When you need more muscle, the AC-90 and AC-60 are great choices, providing higher power and included carrying cases with shoulder straps. Both the AC-33 and MOBILE AC support battery-powered operation, perfect for street performances, travel, and situations where you need to set up quickly.

## ACOUSTIC CHORUS AC-40 NEW

SPEAKERS 16cm × 2

- Compact design with custom stereo speakers that provide impressive projection and best-in-class sound quality
- Lightweight and easy to carry, weighing less than 12 pounds (5.3 kg)
- Natural, expansive tone that is only possible with a true stereo amp
- Stereo chorus and reverb effects enhance your acoustic sound with natural depth
- ●Two independent channels—GUITAR and MIC/LINE—with three-band EQ and effects control on each
- Anti-feedback function automatically prevents unpleasant acoustic feedback
- AUX IN jack for plugging in a portable music player, a great feature for playing along with backing tracks on stage and in practice sessions
- The mono/stereo LINE OUT jack provides a convenient direct connection to a PA mixer or recorder