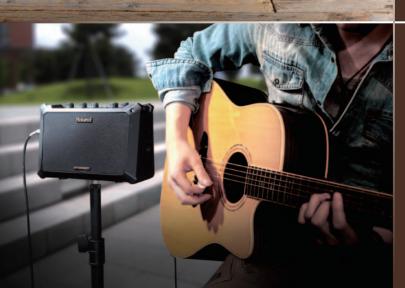

## Natural tone, ready to travel.

With a wide range of easy-to-transport models to choose from, you can select the ideal AC-series amp to suit your style and performance needs. The new AC-40 delivers ample power for typical live performance venues, yet is extremely compact and lightweight. When you need more muscle, the AC-90 and AC-60 are great choices, providing higher power and included carrying cases with shoulder straps. Both the AC-33 and MOBILE AC support battery-powered operation, perfect for street performances, travel, and situations where you need to set up quickly.

### **ACOUSTIC CHORUS** MOBILE AC

- Rich, impressive sound from a battery-powered, go-everywhere mobile amp.
- •Weighs just 2.5 kg (under 6 pounds), and comes with a carrying strap for excellent portability
- •Ideal for use as a stage monitor when mounted on the ST-CMS1 stand (sold separately) or a standard mic stand