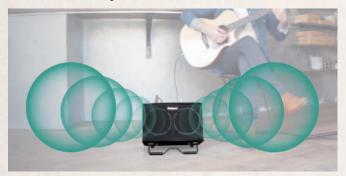

## Stereo sound—the ideal way to amplify an acoustic guitar.

Equipped with high-performance stereo amps and twin speakers, the AC series delivers the rich, expansive tones of acoustic guitars with a level of depth and dimension that's not possible with standard mono amps. Since everything is designed to stereo specs—including the onboard effects—these amps faithfully bring out all the complex tonal characteristics of your instrument. Most AC-series models also come standard with an integrated tilt stand\* to angle the amp upwards, providing enhanced projection for excellent sound coverage.

The famous Roland stereo chorus adds natural depth to your tone, with selectable variations\* to adjust the sound character for different playing styles. Digital reverb—an indispensible effect for acoustic guitar—is included as well, with true stereo processing for studio-quality dimension.