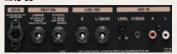

| Footswitch: BOSS FS-5U/FS-<br>6; Connection Cable: PCS-31L                                                                                                                                                                     | Speaker Stand: ST-CMS1;<br>Carrying Case: CB-MBC1;<br>AC adaptor (PSB-1U)*                                                                 |

\*When purchasing a PSB-1U AC adaptor, be sure to specify a model from the following list that is designed for the region in which it will be used and the voltage supplied there: PSB-120/PSB-230EU/PSB-230UK/PSB-240A. (Each model includes a PSB-1U and region-specific power cord.)

### ■AC-40 Rear Panel



### ■AC-60/-90 Rear Panel



### ■AC-33 Rear Panel



### **■MOBILE AC Side Panel**



Roland and BOSS are either registered trademarks or trademarks of Roland Corporation in the United States and/or other countries. All specifications and appearances are subject to change without notice.

Company names and product names appearing in this document are registered trademarks or trademarks of their respective owners.

It is forbidden by law to make an audio recording, video recording, copy or revision of a third party's copyrighted work (musical work, video work, broadcast, live performance, or other work), whether in whole or in part, and distribute, sell, lease, perform, or broadcast it without the permission of the copyright owner. Do not use this product for purposes that could infringe on a copyright held by a third party.

We assume no r