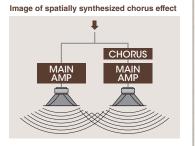

## Stereo sound—the ideal way to amplify an acoustic guitar.

Equipped with high-performance stereo amps and twin speakers, the AC series delivers the rich, expansive tones of acoustic guitars with a level of depth and dimension that's not possible with standard mono amps. Since everything is designed to stereo specs—including the onboard effects—these amps faithfully bring out all the complex tonal characteristics of your instrument. Most AC-series models also come standard with an integrated tilt stand\* to angle the amp upwards, providing enhanced projection for excellent sound coverage.

The famous Roland stereo chorus adds natural depth to your tone, with selectable variations\* to adjust the sound character for different playing styles. Digital reverb—an indispensible effect for acoustic guitar—is included as well, with true stereo processing for studio-quality dimension.