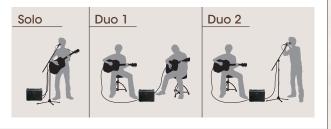

## Two-channel design provides pro versatility for any application.

Amps in the AC series feature two completely independent channels, one with a dedicated GUITAR input and the other with a versatile MIC/LINE input. This lets you sing along as you play solo, plug in two instruments for duo performances with another guitarist or other musician, or combine two different types of pickups installed on a single guitar. You can adjust the tones for each channel separately to suit the playing environment, giving you complete command to fine-tune your sound in any performance situation.

All you need is one AC-series amp to sing along with your playing or put on a duo performance.