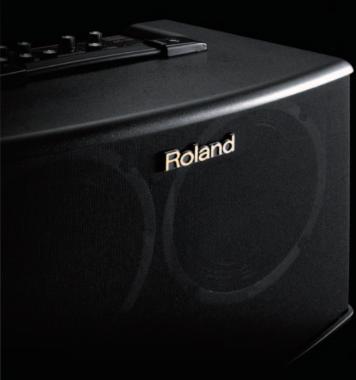

## ACOUSTIC CHORUS AC-40 NEW

SPEAKERS 16cm × 2

- Compact design with custom stereo speakers that provide impressive projection and best-in-class sound quality
- Lightweight and easy to carry, weighing less than 12 pounds (5.3 kg)
- Natural, expansive tone that is only possible with a true stereo amp
- Stereo chorus and reverb effects enhance your acoustic sound with natural depth
- ●Two independent channels—GUITAR and MIC/LINE—with three-band EQ and effects control on each
- Anti-feedback function automatically prevents unpleasant acoustic feedback
- AUX IN jack for plugging in a portable music player, a great feature for playing along with backing tracks on stage and in practice sessions
- The mono/stereo LINE OUT jack provides a convenient direct connection to a PA mixer or recorder

#### **■**Control Pane