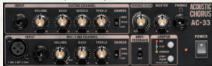

### **ACOUSTIC CHORUS** AC-33

- Compact design with 30-watt stereo amp and twin speaker configuration (two 5-inch/12 cm speakers)
- ●High-performance features—including effects and anti-feedback function directly inherited from top-level AC-series models
- •With battery power, you have the freedom to play and perform anywhere, indoors or out
- The onboard LOOPER lets you create impressive performances on the fly by recording and overdubbing parts in real time\*

\*The LOOPER can be operated from panel controls or remotely using optional footswitches.

Choose your color-sleek black or natural rosewood.

■Control Panel (AC-33-RW)

**ACOUSTIC CHORUS** 

AC-33 BLACK COLOR