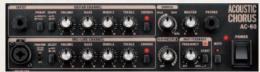

## ACOUSTIC CHORUS AC-40 NEW

SPEAKERS 16cm × 2

- Compact design with custom stereo speakers that provide impressive projection and best-in-class sound quality
- Lightweight and easy to carry, weighing less than 12 pounds (5.3 kg)
- Natural, expansive tone that is only possible with a true stereo amp
- Stereo chorus and reverb effects enhance your acoustic sound with natural depth
- ●Two independent channels—GUITAR and MIC/LINE—with three-band EQ and effects control on each
- Anti-feedback function automatically prevents unpleasant acoustic feedback
- AUX IN jack for plugging in a portable music player, a great feature for playing along with backing tracks on stage and in practice sessions
- The mono/stereo LINE OUT jack provides a convenient direct connection to a PA mixer or recorder

#### **■**Control Pane