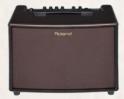

## ACOUSTIC CHORUS AC-40 NEW

SPEAKERS 16cm × 2

- Compact design with custom stereo speakers that provide impressive projection and best-in-class sound quality
- Lightweight and easy to carry, weighing less than 12 pounds (5.3 kg)
- Natural, expansive tone that is only possible with a true stereo amp
- Stereo chorus and reverb effects enhance your acoustic sound with natural depth
- ●Two independent channels—GUITAR and MIC/LINE—with three-band EQ and effects control on each
- Anti-feedback function automatically prevents unpleasant acoustic feedback
- AUX IN jack for plugging in a portable music player, a great feature for playing along with backing tracks on stage and in practice sessions
- The mono/stereo LINE OUT jack provides a convenient direct connection to a PA mixer or recorder