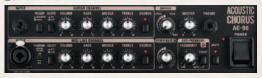

## ACOUSTIC CHORUS AC-90

- •Stereo amp with a total output of 90 watts (45 W + 45 W), providing more than enough power for performing on larger stages and with bands
- Two-way stereo sound system with dual 8-inch/20 cm speakers and special tweeters deliver the entire spectrum of sound, from deep lows to shimmering highs
- •Two independent channels (GUITAR and XLR MIC/LINE) with three-band EQ, so all you need is one amp for playing and singing or performing in duos
- Stereo chorus effect directly inherited from Roland's legendary JC series, plus reverb and delay designed specifically for acoustic guitar

### **■**Control Panel

- Anti-feedback function automatically prevents unpleasant acoustic feedback
- Comes with a durable custom carrying case for protection and portability
- Raise the amp for increased sound coverage using the ST-A95 Speaker Stand (sold separately) or a standard speaker stand