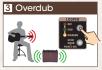

### **ACOUSTIC CHORUS** AC-33

- Compact design with 30-watt stereo amp and twin speaker configuration (two 5-inch/12 cm speakers)
- ●High-performance features—including effects and anti-feedback function directly inherited from top-level AC-series models
- •With battery power, you have the freedom to play and perform anywhere, indoors or out
- The onboard LOOPER lets you create impressive performances on the fly by recording and overdubbing parts in real time\*

\*The LOOPER can be operated from panel controls or remotely using optional footswitches.

Choose your color-sleek black or natural rosewood.

■Control Panel (AC-33-RW)

**ACOUSTIC CHORUS** 

AC-33 BLACK COLOR