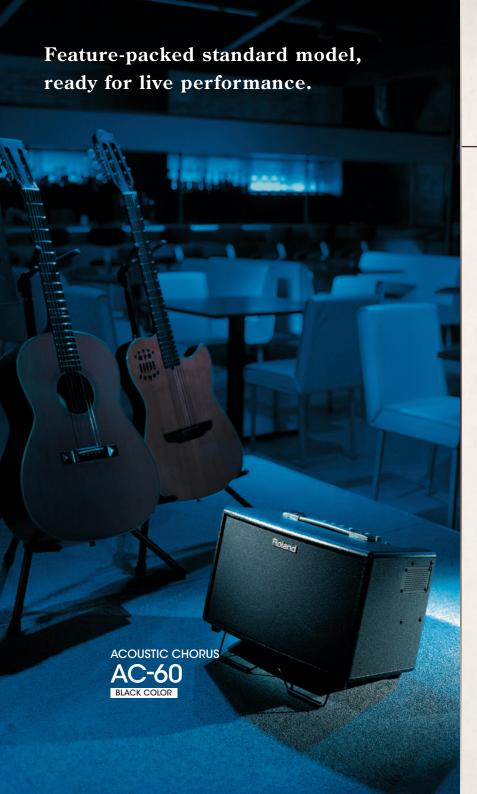

## ACOUSTIC CHORUS AC-60

STEREO 60W

SPEAKERS 16cm × 2 CARRYING CASE included

- High-performance 60-watt (30 W + 30 W) stereo amp delivers big sound at home and in live settings
- ●Twin 6.5-inch/16 cm speakers faithfully reproduce the natural characteristics of your acoustic guitar's tone
- Features two independent channels—GUITAR and XLR
   MIC/LINE (with support for phantom power)—each with three-band EQ
- Stereo chorus effect directly inherited from Roland's legendary JC series, plus reverb and delay designed specifically for acoustic guitar
- Anti-feedback function automatically prevents unpleasant acoustic feedback
- Comes with a durable custom carrying case for protection and portability
- Raise the amp for increased sound coverage using the ST-A95 Speaker Stand (sold separately) or a standard speaker stand