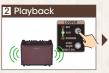

### **ACOUSTIC CHORUS** AC-33

- Compact design with 30-watt stereo amp and twin speaker configuration (two 5-inch/12 cm speakers)
- ●High-performance features—including effects and anti-feedback function directly inherited from top-level AC-series models
- •With battery power, you have the freedom to play and perform anywhere, indoors or out
- The onboard LOOPER lets you create impressive performances on the fly by recording and overdubbing parts in real time\*

\*The LOOPER can be operated from panel controls or remotely using optional footswitches.

Choose your color-sleek black or natural rosewood.

■Control Panel (AC-33-RW)

**ACOUSTIC CHORUS** 

AC-33 BLACK COLOR