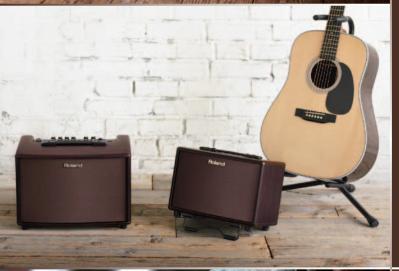

An AC series amp is the perfect partner for your guitar—

plug in and experience the natural acoustic tones of your favorite instrument in their full depth, richness, and beauty.

AC-90

AC-60

AC-40 NEW

AC-33

## Natural tone, ready to travel.

With a wide range of easy-to-transport models to choose from, you can select the ideal AC-series amp to suit your style and performance needs. The new AC-40 delivers ample power for typical live performance venues, yet is extremely compact and lightweight. When you need more muscle, the AC-90 and AC-60 are great choices, providing higher power and included carrying cases with shoulder straps. Both the AC-33 and MOBILE AC support battery-powered operation, perfect for street performances, travel, and situations where you need to set up quickly.