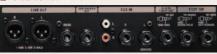

| Footswitch: BOSS FS-5U/FS-<br>6; Connection Cable: PCS-31L                                                                                                                                                                     | Speaker Stand: ST-CMS1;<br>Carrying Case: CB-MBC1;<br>AC adaptor (PSB-1U)*                                                                 |

\*When purchasing a PSB-1U AC adaptor, be sure to specify a model from the following list that is designed for the region in which it will be used and the voltage supplied there: PSB-120/PSB-230EU/PSB-230UK/PSB-240A. (Each model includes a PSB-1U and region-specific power cord.)

### ■AC-40 Rear Panel



### ■AC-60/-90 Rear Panel



### ■AC-33 Rear Panel



### **■MOBILE AC Side Panel**



Roland and BOSS are either registered trademarks or trademarks of Roland Corporation in the United States and/or other countries. All specifications and appearances are subject to change without notice.

Company names and product names appearing in this document are registered trademarks or trademarks of their respective owners.

It is forbidden by law to make an audio recording, video recording, copy or revision of a third party's copyrighted work (musical work, video work, broadcast, live performance, or other work), whether in whole or in part, and distribute, sell, lease, perform, or broadcast it without the permission of the copyright owner. Do not use this product for purposes that could infringe on a copyright held by a thi