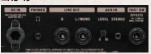

PCS-31L                                                                                                                       | Footswitch: BOSS FS-5U/FS-<br>6; Connection Cable: PCS-31L                                                                                                                                                                     | Speaker Stand: ST-CMS1;<br>Carrying Case: CB-MBC1;<br>AC adaptor (PSB-1U)*                                                                 |

\*When purchasing a PSB-1U AC adaptor, be sure to specify a model from the following list that is designed for the region in which it will be used and the voltage supplied there: PSB-120/PSB-230EU/PSB-230UK/PSB-240A. (Each model includes a PSB-1U and region-specific power cord.)

### ■AC-40 Rear Panel



### ■AC-60/-90 Rear Panel



### ■AC-33 Rear Panel



### **■MOBILE AC Side Panel**



Roland and BOSS are either registered trademarks or trademarks of Roland Corporation in the United States and/or other countries. All specifications and appearances are subject to change without notice.

Company names and product names appearing in this document are registered trademarks or trademarks of their respective owners.

It is forbidden by law to make an audio recording, video recording, copy or revision of a third party's copyrighted work (musical work, video work, broadcast, live performance, or other work), whether in whole or in part, and distribute, sell, lease, perform, or broadcast it without the permission of the copyright owner. Do not use this product for purposes that could infringe