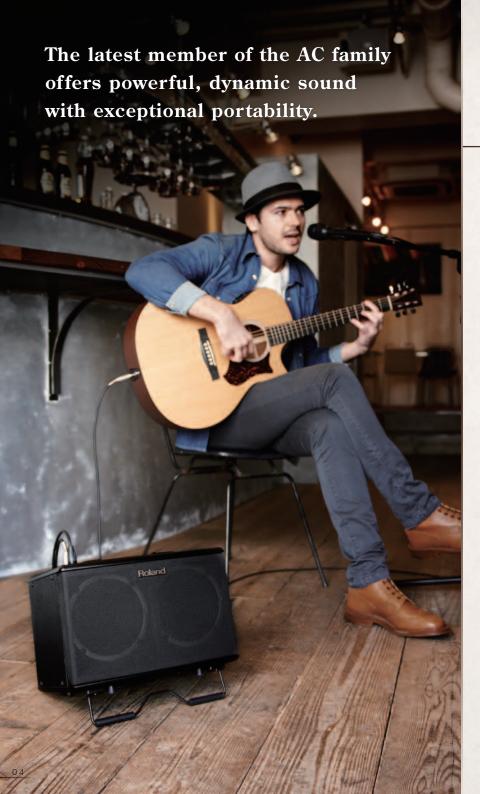

## Natural tone, ready to travel.

With a wide range of easy-to-transport models to choose from, you can select the ideal AC-series amp to suit your style and performance needs. The new AC-40 delivers ample power for typical live performance venues, yet is extremely compact and lightweight. When you need more muscle, the AC-90 and AC-60 are great choices, providing higher power and included carrying cases with shoulder straps. Both the AC-33 and MOBILE AC support battery-powered operation, perfect for street performances, travel, and situations where you need to set up quickly.