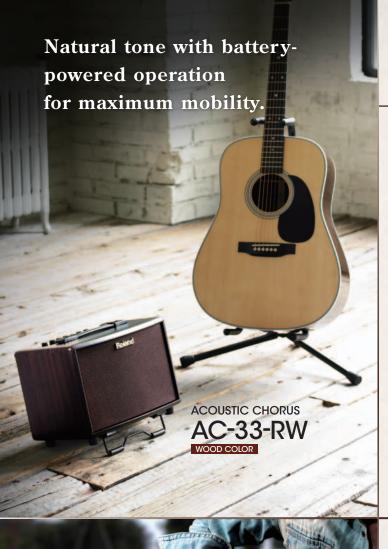

## Natural tone, ready to travel.

With a wide range of easy-to-transport models to choose from, you can select the ideal AC-series amp to suit your style and performance needs. The new AC-40 delivers ample power for typical live performance venues, yet is extremely compact and lightweight. When you need more muscle, the AC-90 and AC-60 are great choices, providing higher power and included carrying cases with shoulder straps. Both the AC-33 and MOBILE AC support battery-powered operation, perfect for street performances, travel, and situations where you need to set up quickly.

### **ACOUSTIC CHORUS** AC-33

- Compact design with 30-watt stereo amp and twin speaker configuration (two 5-inch/12 cm speakers)
- ●High-performance features—including effects and anti-feedback function directly inherited from top-level AC-series models
- •With battery power, you have the freedom to play and perform anywhere, indoors or out
- The onboard LOOPER lets you create impressive performances on the fly by recording and overdubbing parts in real time\*

\*The LOOPER can be operated from panel controls or remotely using optional footswitches.

Choose your color-sleek black or natural rosewood.

■Control Panel (AC-33-RW)

**ACOUSTIC CHORUS** 

AC-33 BLACK COLOR