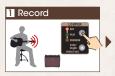

### **ACOUSTIC CHORUS** AC-33

- Compact design with 30-watt stereo amp and twin speaker configuration (two 5-inch/12 cm speakers)
- ●High-performance features—including effects and anti-feedback function directly inherited from top-level AC-series models
- •With battery power, you have the freedom to play and perform anywhere, indoors or out
- The onboard LOOPER lets you create impressive performances on the fly by recording and overdubbing parts in real time\*

\*The LOOPER can be operated from panel controls or remotely using optional footswitches.

Choose your color-sleek black or natural rosewood.

■Control Panel (AC-33-RW)

**ACOUSTIC CHORUS** 

AC-33 BLACK COLOR