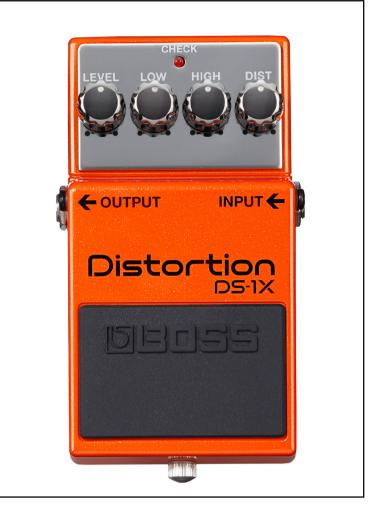

- Special edition BOSS distortion pedal with next-generation sound, feel, and tonal response
- All-new design provides a superior playing experience that's unattainable with analog distortion pedals
- Powerful real-time processing adapts to your playing to provide ideal distortion tones in every register
- Enjoy perfect sounds over the entire fretboard, from tight, crisp tones on the low strings to fat, singing tones on the highest notes
- High-clarity distortion sound that's never muddy or boomy, even when playing two or more notes at the same time
- Ultra-responsive to volume changes and picking dynamics
- Very low noise, even with high-gain settings
- Drive, High, and Low knobs offer a wide range of sound shaping not found in typical stompbox pedals
- Striking appearance with exclusive chrome knobs and control plate, plus vintage silver knob for battery compartment access
- Features BOSS' innovative Multi-Dimensional Processing (MDP), realized with proprietary technology and custom DSP