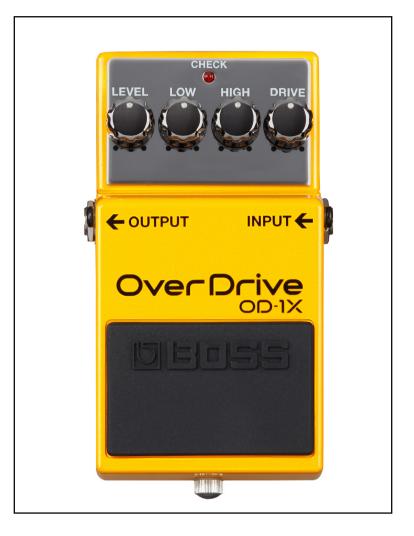

- Special edition BOSS overdrive pedal with next-generation sound, feel, and response
- All-new design provides a superior playing experience that's unattainable with analog overdrive pedals
- Powerful real-time processing delivers rich, wide-range sounds with natural compression
- Bold, high-definition tone that's also smooth and refined
- Preserves the unique tonal characteristics of different guitars and pickup types
- Very low noise, even with high-gain settings
- Drive, High, and Low knobs offer a wide range of sound shaping not found in typical stompbox pedals
- Striking appearance with exclusive chrome knobs and control plate, plus vintage silver knob for battery compartment access
- Features BOSS' innovative Multi-Dimensional Processing (MDP), realized with proprietary technology and custom DSP